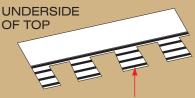

# WIDER. Faster. Proven.

For the past 10 years, NailTrak<sup>™</sup> has enabled installers to shingle with improved speed and accuracy. With a nailing area that's three times WIDER than typical laminate shingles, nails hit home with NailTrak. A feature on all Landmark Series shingles. Speed and accuracy result in lower labor costs.

No leaks. No de-lamination. No callbacks. The cost of doing business has gone down with NailTrak.

Wide nailing area for increased speed and accuracy.

Sealant placed low to avoid gumming up nail guns.

Specially formulated Quadra-Bond adhesive adheres the two-piece laminate shingle.