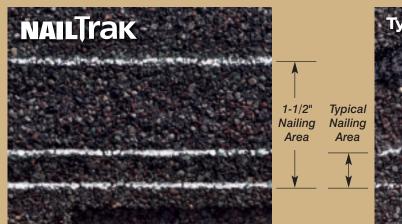

# WIDER. Faster. Proven.

For the past 10 years, NailTrak<sup>™</sup> has enabled installers to shingle with improved speed and accuracy. With a nailing area that's three times WIDER than typical laminate shingles, nails hit home with NailTrak. A feature on all Landmark Series shingles. Speed and accuracy result in lower labor costs.

No leaks. No de-lamination. No callbacks. The cost of doing business has gone down with NailTrak.

Wide nailing area for increased speed and accuracy.

Sealant placed low to avoid gumming up nail guns.

Specially formulated Quadra-Bond adhesive adheres the two-piece laminate shingle.