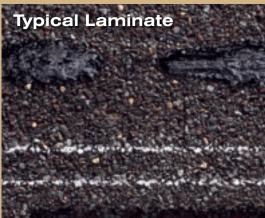

# WIDER. Faster. Proven.

For the past 10 years, NailTrak<sup>™</sup> has enabled installers to shingle with improved speed and accuracy. With a nailing area that's three times WIDER than typical laminate shingles, nails hit home with NailTrak. A feature on all Landmark Series shingles. Speed and accuracy result in lower labor costs.

No leaks. No de-lamination. No callbacks. The cost of doing business has gone down with NailTrak.

Wide nailing area for increased speed and accuracy.

Sealant placed low to avoid gumming up nail guns.

Specially formulated Quadra-Bond adhesive adheres the two-piece laminate shingle.