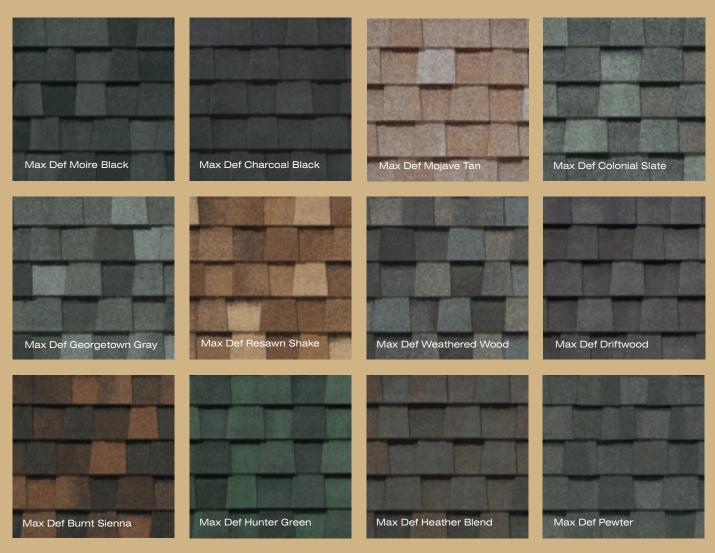

# LANDMARK® PRO color palette

\*Landmark Pro Silver Birch is an ENERGY STAR® rated product and may qualify for a federal tax credit. This color is available in limited areas. Ask about availability in your area.

### max def colors

Look deeper. With Max Def, a new dimension is added to shingles with a richer mixture of surface granules. You get a brighter, more vibrant, more dramatic appearance and depth of color. And the natural beauty of your roof shines through.