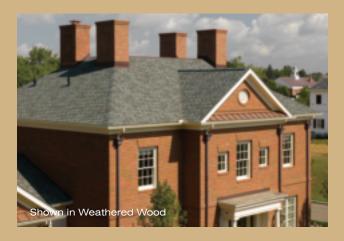

# LANDMARK® PRO color palette

\*Landmark Pro Silver Birch is an ENERGY STAR® rated product and may qualify for a federal tax credit. This color is available in limited areas. Ask about availability in your area.

### max def colors

Look deeper. With Max Def, a new dimension is added to shingles with a richer mixture of surface granules. You get a brighter, more vibrant, more dramatic appearance and depth of color. And the natural beauty of your roof shines through.