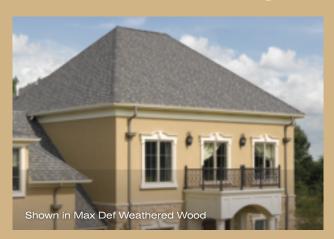

# LANDMARK® PRO color palette

\*Landmark Pro Silver Birch is an ENERGY STAR® rated product and may qualify for a federal tax credit. This color is available in limited areas. Ask about availability in your area.

### max def colors

Look deeper. With Max Def, a new dimension is added to shingles with a richer mixture of surface granules. You get a brighter, more vibrant, more dramatic appearance and depth of color. And the natural beauty of your roof shines through.