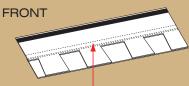

# WIDER. Faster. Proven.

For the past 10 years, NailTrak<sup>™</sup> has enabled installers to shingle with improved speed and accuracy. With a nailing area that's three times WIDER than typical laminate shingles, nails hit home with NailTrak. A feature on all Landmark Series shingles. Speed and accuracy result in lower labor costs.

No leaks. No de-lamination. No callbacks. The cost of doing business has gone down with NailTrak.

Wide nailing area for increased speed and accuracy.

Sealant placed low to avoid gumming up nail guns.

Specially formulated Quadra-Bond adhesive adheres the two-piece laminate shingle.